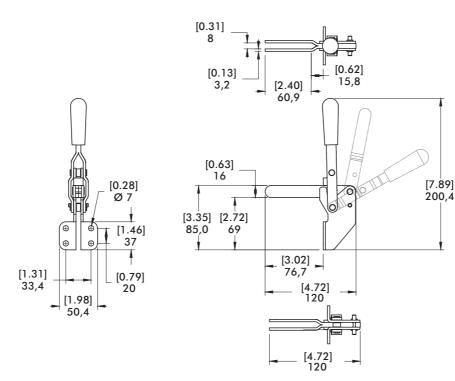

# Series 91090 Technical Information, Standard Clamp Dimensions

|       |                          |                                |                             |                  |                  | Recommended Accessories |                    |  |
|-------|--------------------------|--------------------------------|-----------------------------|------------------|------------------|-------------------------|--------------------|--|
| Model | Max. Holding<br>Capacity | Clamp Bar<br>Opening<br>(+10°) | Handle<br>Opening<br>(+10°) | Weight           | Bolt<br>Retainer | Spindle<br>Assembly     | Flanged<br>Washers |  |
| 91090 | 1710 N [385 lbf]         | 100°                           | 60°                         | 0,37kg [0.81lbs] |                  | 507208-M                | 507107             |  |