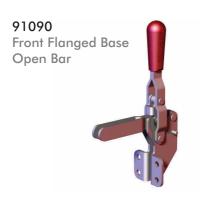

### Series 91090 Product Overview

#### Features:

- Front flange mount
- Accepts M8 or 5/16" spindle accessory (not supplied)

## Applications:

- · Assembly & test
- Checking fixtures
- Light machining
- Woodworking